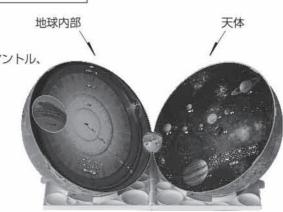

#### 地球内部

パーフェクトペンで地層、厚さ、状態、知ってた? の知りたい項目にタッチした後、地殻、上部マントル、下部マントル、 リソスフェア、アセノスフェア、メソスフェア、 外核、内核、火山のいずれかにタッチすることで、 地球内部について知る事ができます。

#### 天体

パーフェクトペンで名前、軌道、観察、移動時間、 サイズ、衛星、ゲーム、知ってた?の知りたい項目 にタッチした後、太陽、水星、金星、地球、火星、 木星、土星、天王星、海王星のいずれかにタッチ することで、天体について知る事ができます。

拡張現実機能を有効にするには、スマートフォンまたはタブレットPCにアプリをダウンロードしてインストールします。 このアプリは、iOSとAndroidシステムの両方をサポートしています。