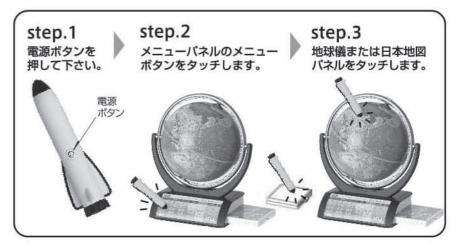

#### 電源の入れ方/切り方

電源を入れる時はパーフェクトペン中央にある、 電源ボタンを1回長押し(約5秒)してください。 ※電源が入ると、ランプが点灯し、音声が流れ ます。

電源を切るときはパーフェクトペンの電源ボタン をもう一度1回約1秒押してください。

## 基本操作

- パーフェクトペンの電源を入れます。(電源が入ると、電源ボタンが 水色に点灯し、約5秒後に音声が流れます。)
- 2) パーフェクトペンでメニューパネルをタッチします。
- 3)地球儀または日本地図パネルの知りたい場所をタッチします。 パーフェクトペンでメニューパネルをタッチして知りたい情報を選び、 次に地球儀または日本地図パネルの知りたい場所をタッチすると情報を 音声でお知らせします。
- ※ペンが反応しづらい時は、球体の表面に対し少し斜め(55度以上)に傾けて タッチしてみてください。
- ※タッチペンに落下などの強い衝撃を加えると先端の光学センサーの光軸がズレ、 最悪ペンが反応しなくなる場合があります。