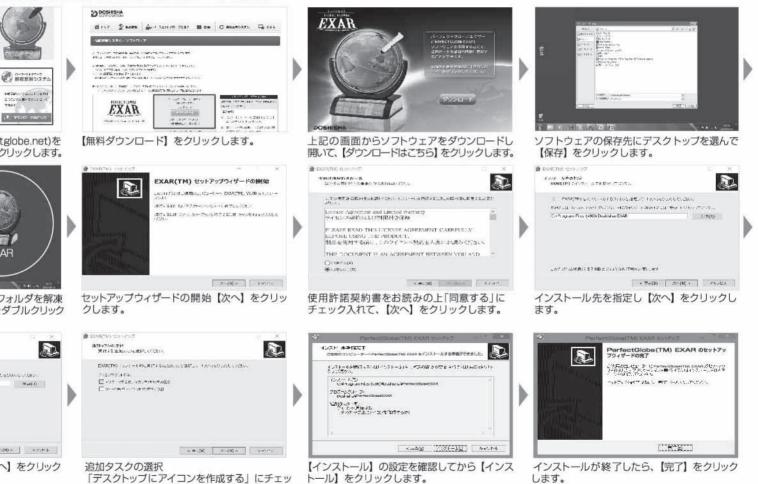

最新情報への更新をしたい場合は、以下の手順で行ってください。

1.パーフェクトグローブ EXAR ソフトウェアのインストール

パーフェクトグローブ EXAR 公式サイトからソフトウェアをダウンロードします。

# (Windows®8の場合)

※Windows®7.8.1.10については、多少表示画面が異なります。

弊社ホームページ(http://perfectglobe.net)を 開いて、【ダウンロードはこちら】をクリックします。

X

150462001

FFREECTGLOBE

D LINKUP - AVIN

Manager and Alexandra and September Manager at the second statement of the sec

BUN SN BIRTON FERSON HIP SN

デスクトップにできたzip形式のフォルダを解凍 して下さい。解凍したアイコンをダブルクリック します。

ブログラムグループを指定し【次へ】をクリック します。

クを入れて、【次へ】をクリックします。 12

※インストール画面は変更になる可能性があります。

# 2. パーフェクトグローブEXARの登録

ソフトウェアを開く前にパーフェクトペンとパソコンを付属のUSB接続ケーブルで接続してください。パーフェクトペンが青色に1秒点灯することを確認してください。

以上の手順でご登録は完了です。ご登録のEメールアドレスへ "登録完了" のメールが送信されます。この時点ではまだUSBケーブルは抜かずに、下記の手順に移ってください。

# 3. 情報の更新

ソフトウェアを開く前にパーフェクトペンとパソコンを付属のUSB接続ケーブルで接続してください。パーフェクトペンが青色に1秒点灯することを確認してください。

上記のアイコンをダブルクリックしてソフト ウェアを開いてください。バーフェクトペン が、赤色に点灯することを確認してください。

バーフェクトグローブEXARソフトウェア で【ダウンロード】をクリックします。

ダウンロード中にケーブルを絶対に抜かないで ください。 ※ダウンロードの時間はインターネットの接続環境により 異なります。

情報の更新が完了しました。【OK】をクリック し、バソコンの動作が止まったのを確認してから、 USBケーブルを抜いてウィンドウを閉じます。

2回目以降はバーフェクトグローブEXARソフトウェアを起動し、バーフェクトペンをPCに接続してそのあど情報の更新の手順に従って情報を更新してください。 ※最新データへの情報更新は生産終了後、1年で終了致します。詳しくは、弊社ホームページをご確認下さい。 ※インストール画面は変更になる可能性があります。