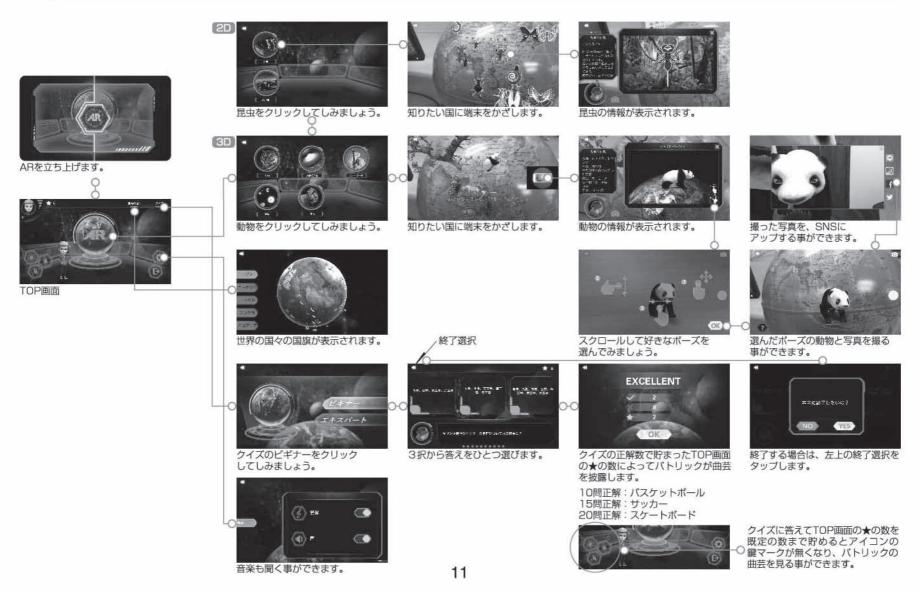

## 基本操作

- パーフェクトペンの電源を入れます。(電源が入ると、電源ボタンが 水色に点灯し、約5秒後に音声が流れます。)
- 2) パーフェクトペンでメニューパネルをタッチします。
- 3)地球儀または日本地図パネルの知りたい場所をタッチします。 パーフェクトペンでメニューパネルをタッチして知りたい情報を選び、 次に地球儀または日本地図パネルの知りたい場所をタッチすると情報を 音声でお知らせします。
- ※ペンが反応しづらい時は、球体の表面に対し少し斜め(55度以上)に傾けて タッチしてみてください。
- ※タッチペンに落下などの強い衝撃を加えると先端の光学センサーの光軸がズレ、 最悪ペンが反応しなくなる場合があります。

# 動作メニュー

パーフェクトグローブ EXAR は4つのメニューでお楽しみいただけます。

|         |    |       | 比較   |                |            |
|---------|----|-------|------|----------------|------------|
| 大陸+州    | 時間 | 特徴    | 大田   | 大陸・州           | NAME       |
| 国·都道府県  | 面結 | 文化·歷史 | 1014 | 1              | The second |
| 首都-中心都市 | 地理 | 言語    | 6.6  | 主要の中心和中        | 地名の東美      |
|         |    |       |      | 都市             |            |
| 最高責任者   | 通貨 | 正政    | : 在前 | 211.00 112 100 | EXAR       |

#### 知識

バーフェクトペンでメニューバネルの知りたい項目のボタンにタッチした後、地球儀に タッチすることで、各項目について知ることができます。

- 大陸・州:6大陸の名前を知ることができます。
- 国・都道府県:世界の国々の名前を知ることができます。 また、引き出しの日本地図にタッチすれば、都道府県の名前を知ることができます。
- 首都・中心都市 :世界の国々の首都や中心都市の名前を知ることができます。 また、引き出しの日本地図にタッチすれば、都道府県庁所 在地の名前を知ることができます。
- 最高責任者:世界の国々の大統領や国王,首相など、国の最高責任者の名前を知ることができます。 また、引き出しの日本地図にタッチすれば、都道府県の知事の名前を知ることができます。
- 人 口:世界の国々の人口を知ることができます。 また、引き出しの日本地図にタッチすれば、都道府県の人口を知ることができます。

- 間 :世界の国々の現在の時刻を知ることができます。 ※出荷時には正確な現在の時刻の設定はされておりません。正確な時刻 の設定を行うには情報更新のソフトウェアを起動させてからバーフェクト ペンをパソコンにUSBケーブルで接続してください。 ※ 国以外 (太平洋など) は正確な時間ではありませんのでご了承お願いします。 積:世界の国々の面積情報を知ることができます。 また、引き出しの日本地図にタッチすれば、日本の都道府県の面 積情報を知ることができます。 理:世界の国々の地理情報を知ることができます。 また、引き出しの日本地図にタッチすれば、各都道府県の地方区 分の情報を知ることができます。 省:世界の国々の通貨単位を知ることができます。 候:世界の国々の気候情報を知ることができます。 また、引き出しの日本地図にタッチすれば、都道府県の気候情報 を知ることができます。 御:世界の国々の特徴を知ることができます。 また、引き出しの日本地図にタッチすれば、都道府県の特徴を知る ことができます。
- **文化・歴史**:世界の国々の文化・歴史の情報を知ることができます。 また、引き出しの日本地図にタッチすれば、都道府県の文化・歴 史の情報を知ることができます。
  - 語:世界の国々の言語情報を知ることができます。
  - 歌 :世界の国々の国歌のメロディを聞くことができます。
- 6 高地点:世界の国々の最高地点の情報を知ることができます。 また、引き出しの日本地図にタッチすれば、都道府県の最高地点の情報を知ることができます。

# 比較

バーフェクトペンでメニューバネルの比較したい項目のボタンにタッチした後、地球儀 または日本地図バネル上の2点にタッチすることで、各項目の比較をすることができます。

| 人 |   |   |   | :人口の比較情報を知ることができます。   |
|---|---|---|---|-----------------------|
| 面 |   |   | 積 | :面積の比較情報を知ることができます。   |
| 通 |   |   | 貨 | :通貨の比較情報を知ることができます。   |
| 時 |   |   | 間 | :2 点間の時差を知ることができます。   |
| 距 |   |   | 離 | :2 点間の距離を知ることができます。   |
| 飛 | 行 | 時 | 間 | :2 点間の飛行時間を知ることができます。 |

# クイズ

- 使用方法: シイズで遊ぶには、メニューバネルのクイズモードの中から 『大陸・州、国、首都・中心都市、都市、都道府県、ミックス』の いずれかのボタンにタッチしてください。アナウンスが流れ、 クイズがスタートします。音声にしたがって、指示された場所を バーフェクトペンでタッチしてください。制限時間内にできるだけ 多くタッチしてください。
- **ブレイ人数の設定** :クイズは4人までプレイできます。クイズを始める前に、 『プレーヤー』ボタンに数回タッチして、プレイする人数を決定した 後、クイズモードのいずれかのボタンにタッチしてください。
- 制限時間:制限時間は年齢層が上がるにつれ短く設定されています。

# インフォメーション

- 地 球 の 事 実 :バーフェクトペンでメニューバネルの「地球の事実」ボタンにタッチ するたびに、地球に関するいろいろな情報を知ることができます。 ※地球儀をタッチする必要はありません。
- 驚きの事実:パーフェクトペンでメニューバネルの「驚きの事実」ボタンにタッチ した後、地球儀にタッチすることで、いろいろな国の驚きの事実 を知ることができます。 \*\*このボタンは日本地図に反応しません。

# コントロール/そのほかに

- ボ ー ズ : 音声を一時停止させたい場合やクイズを中断したい場合に左図の
   「ポーズ」ボタンにタッチしてください。もう一度タッチすることで
   音声が出力しクイズが再開します。
- リビート:質問や音声を繰り返す際には左図の「リピート」ボタンにタッチ
   □ リピート この
   □ してください。
- デ モ :パーフェクトグローブEXARの説明をします。
- ブレーヤー: "クイズ"モードで、プレーヤーの人数を変えるには「プレーヤー」 ボタンにタッチしてください。ボタンを複数回タッチすることで プレーヤーを4人まで選択することができます。
- E 語変更:日本語⇔英語変換 言語変更をするには「言語変更」ボタンにタッチして、横の「√」 をタッチしてください。 ※英語版は日本語の内容と異なります。 ※英語版を使用されますと、日本地図の機能はご利用できなくなります。
- 8