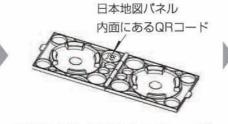

# アプリのインストールと有効化

 本紙のQRコードをスキャンするか、Apple App Store または Google play で 「PERFECTGLOBE-AR」を検索するか右記のQRコードを読み取りアプリケーション をダウンロードします。

2. 「PERFECTGLOBE-AR」のアプリケーションを一番最初に起動する際に、QRコードをスキャンすることを 求められますので、日本地図パネル内面にあるQRコードをスキャンしてください。

QRコードスキャン画面が アプリに表示されます。

日本地図パネル内面にあるQRコードを スキャンする。

※日本地図バネル内面にあるQRコードで、 最大5デバイスまでのスマートフォンもしくは タブレットにアブリをインストールできます。 予めご了承ください。※アプリが有効化されると以後アプリ立ち上げ 時にQRコードのスキャン画面はでてきません。

登録が完了すると上の画面が表示 されますのでYESをタッチしてください。