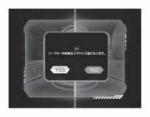

QRコードスキャン画面が アプリに表示されます。

日本地図パネル内面にあるQRコードを スキャンする。

※日本地図バネル内面にあるQRコードで、 最大5デバイスまでのスマートフォンもしくは タブレットにアブリをインストールできます。 予めご了承ください。※アプリが有効化されると以後アプリ立ち上げ 時にQRコードのスキャン画面はでてきません。

登録が完了すると上の画面が表示 されますのでYESをタッチしてください。