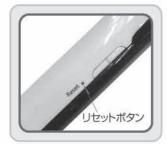

# 1. リセットボタン

上記の症状が出た場合、まずリセットボタンを押して下さい。

リセットボタンを押しても 症状が改善しない場合、 初期化を行ってみてください。