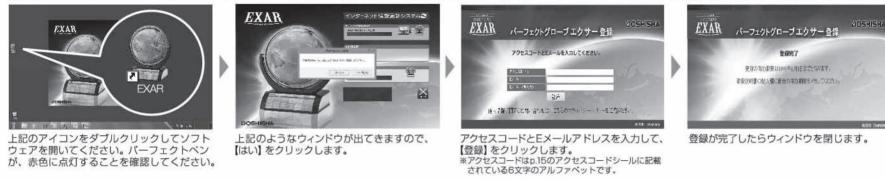

# 2. パーフェクトグローブEXARの登録

ソフトウェアを開く前にパーフェクトペンとパソコンを付属のUSB接続ケーブルで接続してください。パーフェクトペンが青色に1秒点灯することを確認してください。

以上の手順でご登録は完了です。ご登録のEメールアドレスへ "登録完了" のメールが送信されます。この時点ではまだUSBケーブルは抜かずに、下記の手順に移ってください。

# 3. 情報の更新

ソフトウェアを開く前にパーフェクトペンとパソコンを付属のUSB接続ケーブルで接続してください。パーフェクトペンが青色に1秒点灯することを確認してください。

上記のアイコンをダブルクリックしてソフト ウェアを開いてください。バーフェクトペン が、赤色に点灯することを確認してください。

バーフェクトグローブEXARソフトウェア で【ダウンロード】をクリックします。

ダウンロード中にケーブルを絶対に抜かないで ください。 ※ダウンロードの時間はインターネットの接続環境により 異なります。

情報の更新が完了しました。【OK】をクリック し、バソコンの動作が止まったのを確認してから、 USBケーブルを抜いてウィンドウを閉じます。

2回目以降はバーフェクトグローブEXARソフトウェアを起動し、バーフェクトペンをPCに接続してそのあど情報の更新の手順に従って情報を更新してください。 ※最新データへの情報更新は生産終了後、1年で終了致します。詳しくは、弊社ホームページをご確認下さい。 ※インストール画面は変更になる可能性があります。