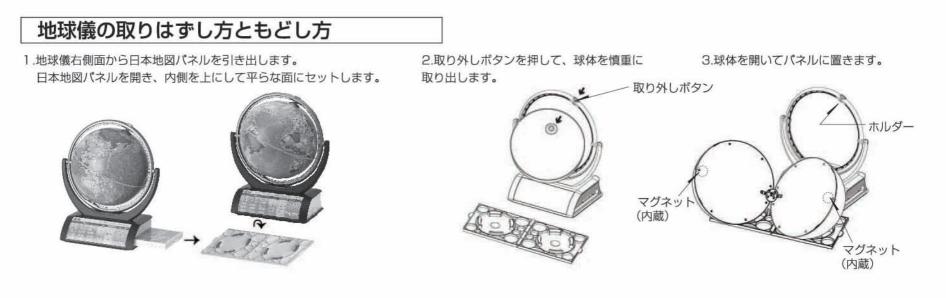

# 地球内部と天体の使い方

#### 地球内部

パーフェクトペンで地層、厚さ、状態、知ってた? の知りたい項目にタッチした後、地殻、上部マントル、下部マントル、 リソスフェア、アセノスフェア、メソスフェア、 外核、内核、火山のいずれかにタッチすることで、 地球内部について知る事ができます。

#### 天体

パーフェクトペンで名前、軌道、観察、移動時間、 サイズ、衛星、ゲーム、知ってた?の知りたい項目 にタッチした後、太陽、水星、金星、地球、火星、 木星、土星、天王星、海王星のいずれかにタッチ することで、天体について知る事ができます。

拡張現実機能を有効にするには、スマートフォンまたはタブレットPCにアプリをダウンロードしてインストールします。 このアプリは、iOSとAndroidシステムの両方をサポートしています。