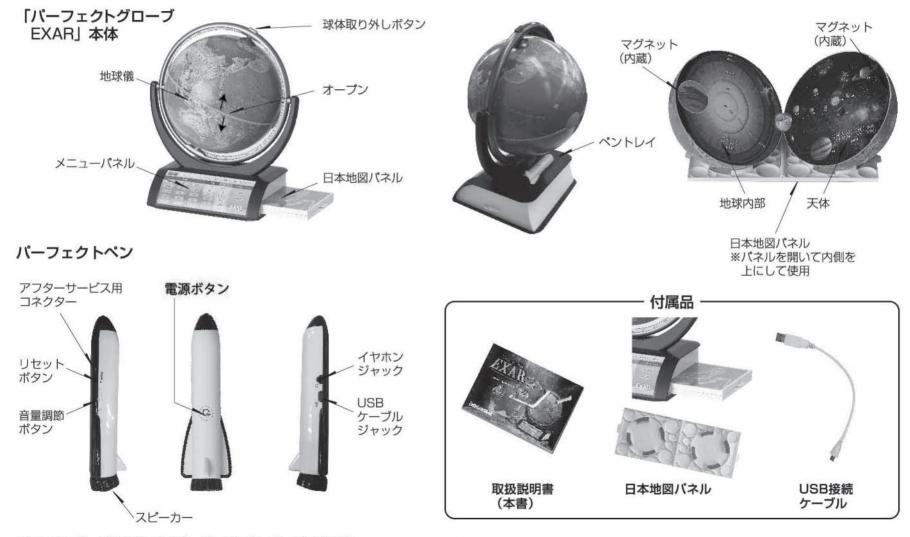

「パーフェクトグローブ EXAR」のセット内容は以下の通りです。

※アフターサービス用のコネクターは、アフターサービス用です。 ご使用できません。

# 地球内部と天体の使い方

#### 地球内部

パーフェクトペンで地層、厚さ、状態、知ってた? の知りたい項目にタッチした後、地殻、上部マントル、下部マントル、 リソスフェア、アセノスフェア、メソスフェア、 外核、内核、火山のいずれかにタッチすることで、 地球内部について知る事ができます。

#### 天体

パーフェクトペンで名前、軌道、観察、移動時間、 サイズ、衛星、ゲーム、知ってた?の知りたい項目 にタッチした後、太陽、水星、金星、地球、火星、 木星、土星、天王星、海王星のいずれかにタッチ することで、天体について知る事ができます。

拡張現実機能を有効にするには、スマートフォンまたはタブレットPCにアプリをダウンロードしてインストールします。 このアプリは、iOSとAndroidシステムの両方をサポートしています。